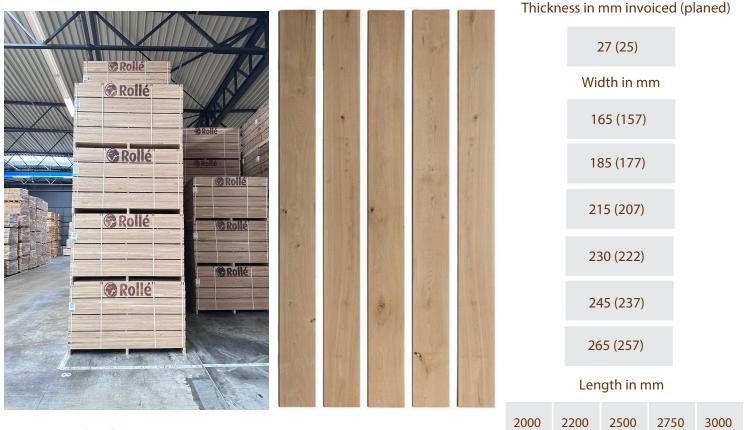

Lumber on the picture is a hit-and-miss production.

Rollé B.V. Duinweg 3 NL-5482 VR Schijndel (NL) Tel: +31 (0)73-5430043 info@rolle.com Chamber of Commerce: 16033515

.....

www.rolle.com