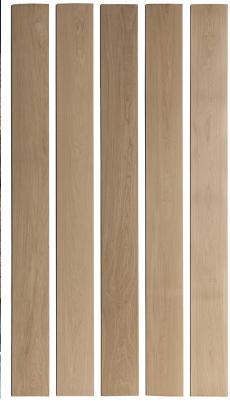

## **Quality Impression**

## **OAK GRADE: SUPER EXCELLENT+**

Our highest quality level boards, very suitable for top level engineered flooring.

- 4 sides defect free quality.
- Small healty knots up to approximately 6-9 mm. (10% can slightly differ)
- 100% free of sapwood and heart.
- Moisture content 8-10%