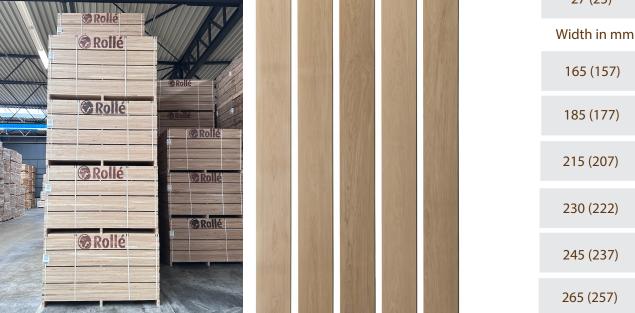

Lumber on the picture is a hit-and-miss production.

Rollé B.V. Duinweg 3 NL-5482 VR Schijndel (NL) Tel: +31 (0)73-5430043 info@rolle.com Chamber of Commerce: 16033515

2200

2000

**Specifications** 

🔊 Rollé

## Thickness in mm invoiced (planed) 27 (25)

Length in mm

2500

2750

3000

.....